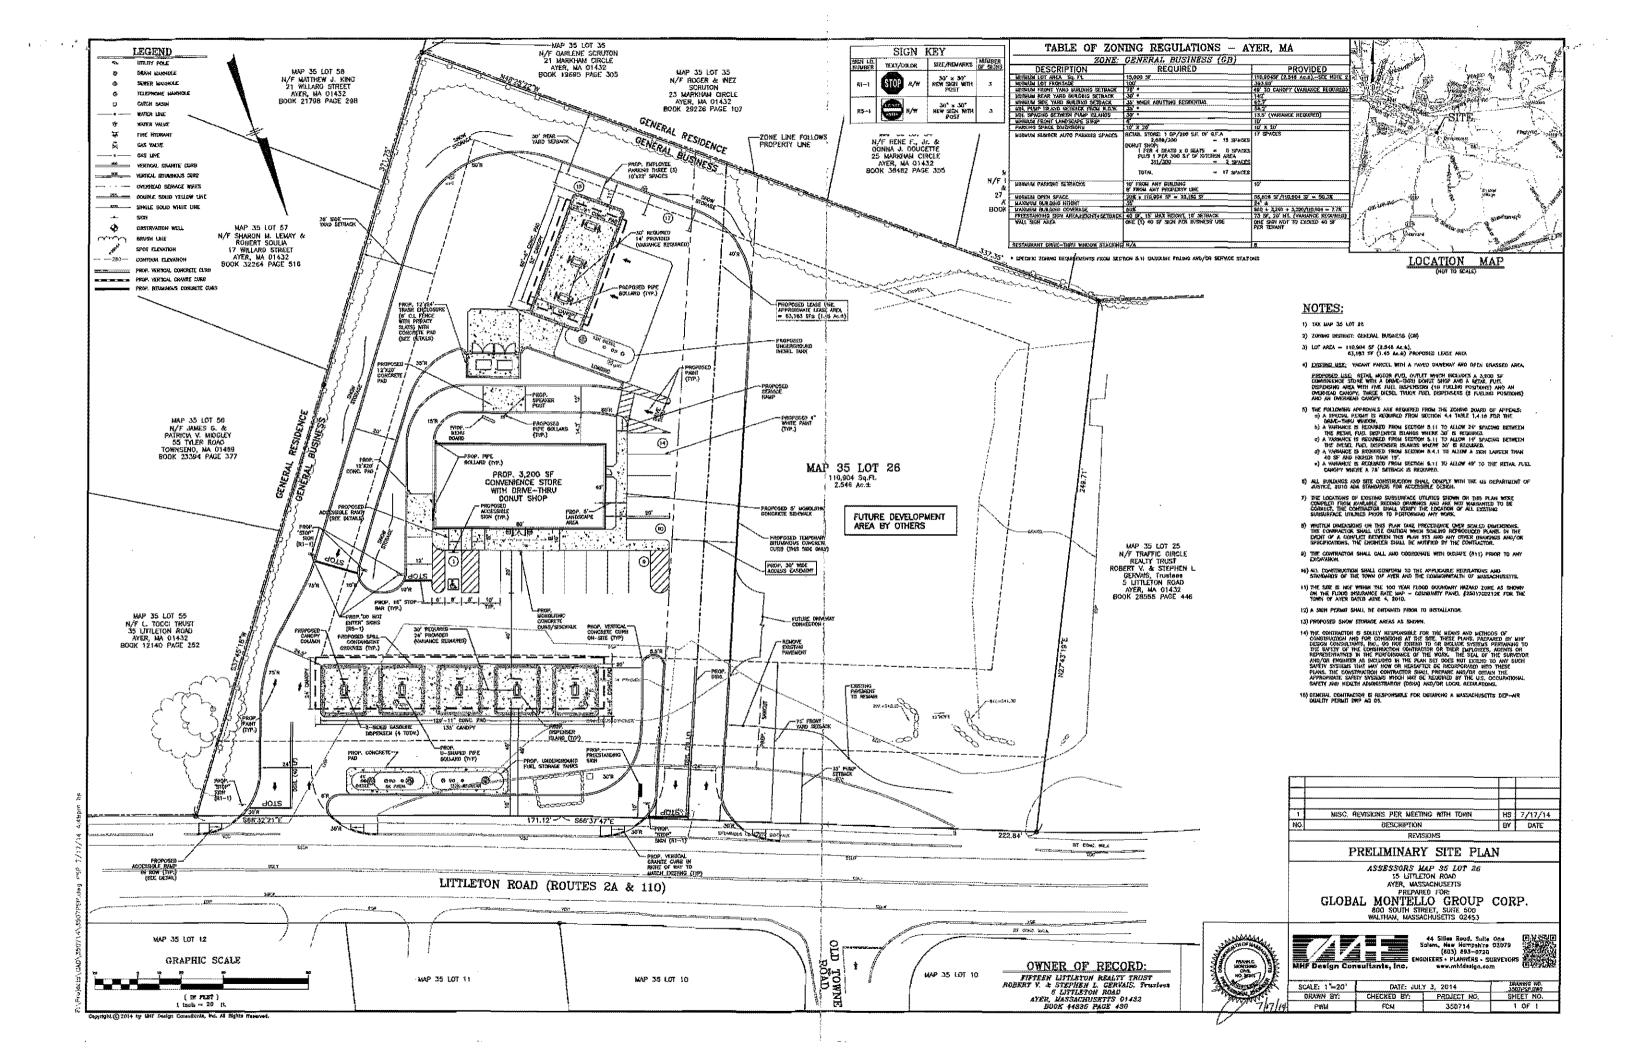

4 \*

State briefly the reasons for application:

| Proposed retail motor | or fuel outlet which includes a 3,200 SF convenience store with a drive-thru    |
|-----------------------|---------------------------------------------------------------------------------|
| donut shop and a re   | stail fuel dispensing area with five fuel dispensers (10 fueling positions) and |
| an overhead canopy    | y. Also proposed is a separate diesel fuel dispensing area with three diesel    |
| truck fuel dispensers | s (2 fueling positions) and an overhead canopy.                                 |
|                       |                                                                                 |
| A Special Permit is   | required from Section 4.4 Table 1.4.16 for the drive-thru window                |
|                       |                                                                                 |
|                       | <u> </u>                                                                        |
|                       | <del></del>                                                                     |
|                       |                                                                                 |
|                       |                                                                                 |
|                       |                                                                                 |
|                       |                                                                                 |
| Date:                 | Signed by J Ruscel                                                              |
|                       | (Petitioner)                                                                    |
|                       | 500 South St. Suite 500                                                         |
|                       | (Street Address)                                                                |
| Check List:           | WHITHIN, ND, 02454                                                              |
|                       | (Daytime Telephone Number)                                                      |
|                       | 781-674-7780                                                                    |
|                       |                                                                                 |
|                       |                                                                                 |
|                       | Completed application                                                           |
| <del>-</del>          | Completed application                                                           |
|                       | Two checks made payable to "Town of Ayer" in the amount of                      |
|                       | \$165.00 & \$ 74.00.                                                            |
|                       |                                                                                 |
|                       | Six (6) copies of the certified plot plan (8 ½ x 11 or 11 x 17)                 |
|                       |                                                                                 |
|                       | List of abutters Certified by the Assessors office                              |
|                       |                                                                                 |
|                       | Completed certified mail documents (certified mailing to be done by             |
|                       | applicant and copied to ZBA's Office Manager along with receipts                |
|                       | before the scheduled Public Hearing)                                            |

State briefly the reasons for application:

| Proposed retail mo         | tor fuel outlet which includes a 3,200 SF convenience store with a drive-thru                 |
|----------------------------|-----------------------------------------------------------------------------------------------|
| donut shop and a           | etail fuel dispensing area with five fuel dispensers (10 fueling positions) and               |
| an overhead canor          | by. Also proposed is a separate diesel fuel dispensing area with three diesel                 |
| truck fuel dispense        | rs (2 fueling positions) and an overhead canopy.                                              |
| *                          |                                                                                               |
| A variance is requi        | red from Section 5.11 to allow 24' spacing between the retail fuel                            |
| dispenser islands v        | vhere 30' is required.                                                                        |
| <u>A variance is requi</u> | red from Section 5.11 to allow 14' spacing between the diesel fuel                            |
| dispenser islands v        | vhere 30' is required.                                                                        |
| <u>A variance is requi</u> | red from Section 8.4.1 to allow a sign larger than 40 SF and higher than 15'.                 |
| A variance is requi        | red from Section 5.11 to allow 49' to the refall fuel canopy where a 75' setback is required. |
|                            |                                                                                               |
|                            |                                                                                               |
|                            | $\mathcal{L}_{\mathcal{L}}$                                                                   |
| Date:                      | Signed by Rolling                                                                             |
|                            | (Potitioner)                                                                                  |
|                            | 500 Journ St. Suite SOO                                                                       |
|                            | Walthorn, ND, 02454                                                                           |
| Check List:                |                                                                                               |
|                            | (Daytime Telephone Number)                                                                    |
|                            | 781-674-7780                                                                                  |
|                            |                                                                                               |
|                            |                                                                                               |
|                            | 20 I. I. W. W.                                                                                |
|                            | Completed application                                                                         |
|                            | Two checks made payable to "Town of Ayer" in the amount of                                    |
|                            | \$165.00 & \$ 74.00.                                                                          |
|                            | φ105.00 <b>c</b> φ (4.00.                                                                     |
|                            | Six (6) copies of the certified plot plan (8 ½ x 11 or 11 x 17)                               |
|                            | 722 (0) 10 p. 22 01 11 11 11 11 11 11 11 11 11 11 11 11                                       |
|                            | List of abutters Certified by the Assessors office                                            |
|                            | •                                                                                             |
|                            | Completed certified mail documents (certified mailing to be done by                           |
|                            | applicant and copied to ZBA's Office Manager along with receipts                              |
|                            | before the scheduled Public Hearing)                                                          |
|                            |                                                                                               |