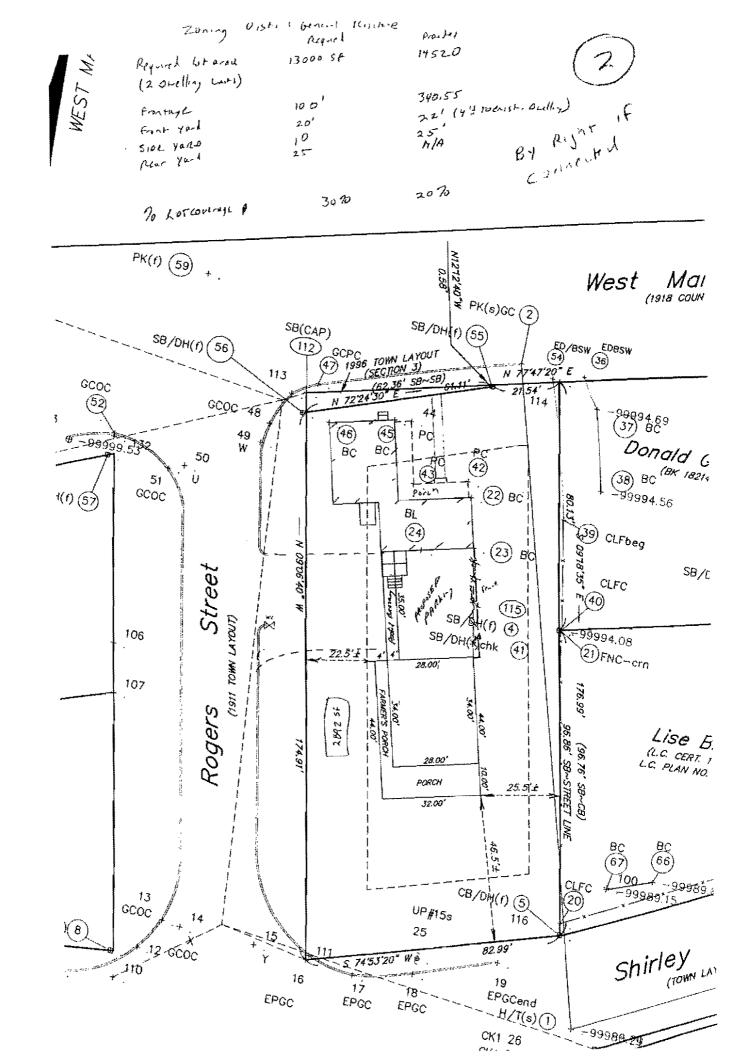

Also attached for reference, please find three potential proposed plans for the erection of such a dwelling on the above-mentioned property.

- Plan 1 -Proposes a garage is added to the existing dwelling unit and attached to the existing dwelling unit's garage is a second dwelling unit. The two units would be attached via the garages. This plan does not require a variance.
- Plan 2 Proposes the existing dwelling unit be connected to the second dwelling unit by a breezeway with parking located in the rear and between the two dwellings. This plan does not require a variance.
- Plan 3 –Proposes the existing dwelling unit remain unchanged and a second dwelling unit to be located in the rear of the property. This is the preferred plan and does

### require a variance.

My client would like to move forward with Plan 3 however, a zoning variance would be required for this plan due to insufficient lot sizes. Please see the chart below for the zoning requirements.

| Zoning District:<br>General Residence | Requirement | Provided Lot 1   | Provided Lot 2 |
|---------------------------------------|-------------|------------------|----------------|
| Lot Area                              | 10,000 S.F  | 6412 S.F         | 8108 S.F.      |
| Frontage                              | 100'        | 157,56'          | 182,99'        |
| Front yard                            | 20'         | 4' existing      | 20' min.       |
| Side yard                             | 10'         | 27' 20' to entry | 11'            |
| % lot covered                         | 30% max     | 22%              | 24%            |

State briefly the reasons for application;

| Requesting a                              |                                                                     |
|-------------------------------------------|---------------------------------------------------------------------|
| to create two                             | lots from one existing lot which existing                           |
|                                           | ngle family home thereon. Proposed Lot 1 to                         |
| have 6,412 so                             | uare feet. Proposed Lot 2 to have 8,109                             |
| square feet.                              |                                                                     |
|                                           |                                                                     |
| **************************************    |                                                                     |
|                                           |                                                                     |
|                                           |                                                                     |
|                                           |                                                                     |
|                                           |                                                                     |
|                                           |                                                                     |
|                                           |                                                                     |
| 11151                                     | MAN LOW Boly and A Marian                                           |
| Date: $6/37$                              | 14 Signed by Manuel Broad Managur                                   |
| l V                                       | c/o Law Office of Thomas A. Gibbons, P.C.                           |
|                                           |                                                                     |
|                                           | 21 Park Street, Ayer, MA 01432                                      |
| Check List:                               |                                                                     |
|                                           | (Daytime Telephone Number)                                          |
|                                           | c/o Law Office of Thomas A. Gibbons, P.C                            |
| <u>.</u> 1                                | 978-772-2284                                                        |
| •                                         |                                                                     |
|                                           |                                                                     |
| 4.0.4.10.000000.0.0.0.0.0.0.0.0.4.14. A = | Completed application                                               |
|                                           |                                                                     |
| W-WW, 1107-2000000-0000000-000000-000A-b  | Two checks made payable to "Town of Ayer" in the amount of          |
|                                           | \$165.00 & \$ 74.00.                                                |
|                                           |                                                                     |
|                                           | Six (6) copies of the certified plot plan (8 ½ x 11 or 11 x 17)     |
|                                           |                                                                     |
|                                           | List of abutters Certified by the Assessors office                  |
|                                           |                                                                     |
|                                           | Completed certified mail documents (certified mailing to be done by |
|                                           | applicant and copied to ZBA's Office Manager along with receipts    |
|                                           | before the scheduled Public Hearing)                                |
|                                           | <del>-</del> *                                                      |