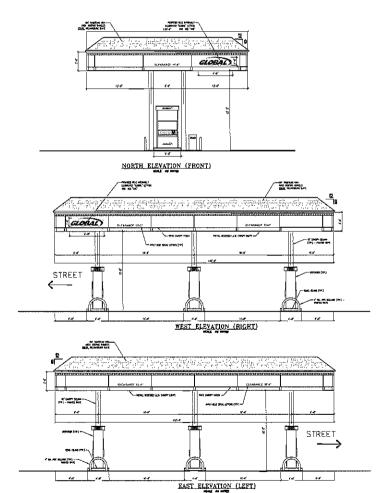

### CONCEPTUAL DIESEL CANOPY ELEVATIONS

Scots 3/16" = 1'-0" C2

| /                                      |                                     |                                                                         |                                                               |
|----------------------------------------|-------------------------------------|-------------------------------------------------------------------------|---------------------------------------------------------------|
| /                                      | BOS                                 | Review Deadlin                                                          | ne Date                                                       |
| <del>57</del> -0                       | BOH                                 | m 111 xx                                                                | Date 10 -08-14                                                |
|                                        | DPW<br>Police Dept.                 | Public Hearing                                                          | 7:15pm                                                        |
|                                        | Fire Dept.                          |                                                                         | 1.10                                                          |
|                                        | Building Inspector                  |                                                                         | *                                                             |
| S)———————————————————————————————————— | Con Com                             |                                                                         |                                                               |
| Varia                                  | ince                                | Special Permit                                                          | Finding/Appeal                                                |
| Title_ GIV                             | bal Mantello                        | 7 Rd Dated 8-11-                                                        | 14                                                            |
| Submitted by                           | george watt                         | 5                                                                       | ·                                                             |
| Address 7                              | 91 Main st.                         | Telephone978                                                            | - 342-7036                                                    |
| -                                      | •                                   | nments, and recommendations. Ple<br>Iline Date so that the Zoning Board | ase return to the Town<br>I can consider your recommendation. |
| et.                                    |                                     |                                                                         |                                                               |
| Appr                                   | oved                                | Modifications Needed                                                    | Disapprove                                                    |
|                                        | Peceived and<br>dministrator<br>2BA | on 9/24/201                                                             | 3 Town<br>14, W.71 defer                                      |
| Signed                                 | Rost a. Pot                         | Int Title Town A                                                        | Aminis trator                                                 |
| Date 9                                 | 24/2014                             | <del>.</del>                                                            |                                                               |

### NEW GAS STATION AND CONVENIENCE STORE

15 Littleton Road Ayer, MA

CONCEPTUAL DIESEL CANOPY ELEVATIONS

7/16/2014 5:54 3/16" = 1'-0"

Crown autor

*C2* 

| BOS BOH DPW Police Dept. Fire Dept. Building Inspect | Public Hearing I                                                                           | Date 10-03-14 7:30 pm                                                  |
|------------------------------------------------------|--------------------------------------------------------------------------------------------|------------------------------------------------------------------------|
| Variance                                             | Special Permit                                                                             | Finding/Appeal                                                         |
| Title Global MMK                                     | 110 Corp Dated 8-11-                                                                       | 14                                                                     |
|                                                      | rney bieurge Watts                                                                         |                                                                        |
| Address 791 Main of Fitchburg                        | Telephone 978-                                                                             | 342-7036                                                               |
|                                                      | review, comments, and recommendations. Ple<br>eview Deadline Date so that the Zoning Board |                                                                        |
| Approved                                             | Modifications Needed                                                                       | Disapprove                                                             |
| Comments: Received on 9/2 officials and fue          | and reviewed by allsor. Will defer see! Variances per I dispenses and the                  | Town Administrator - to Public Safety - taining to diesel eir spacing. |
| Signed Motal. 7                                      | Athat Title Town &                                                                         | Idministrator                                                          |
| Date 9/24/201                                        | 4                                                                                          |                                                                        |