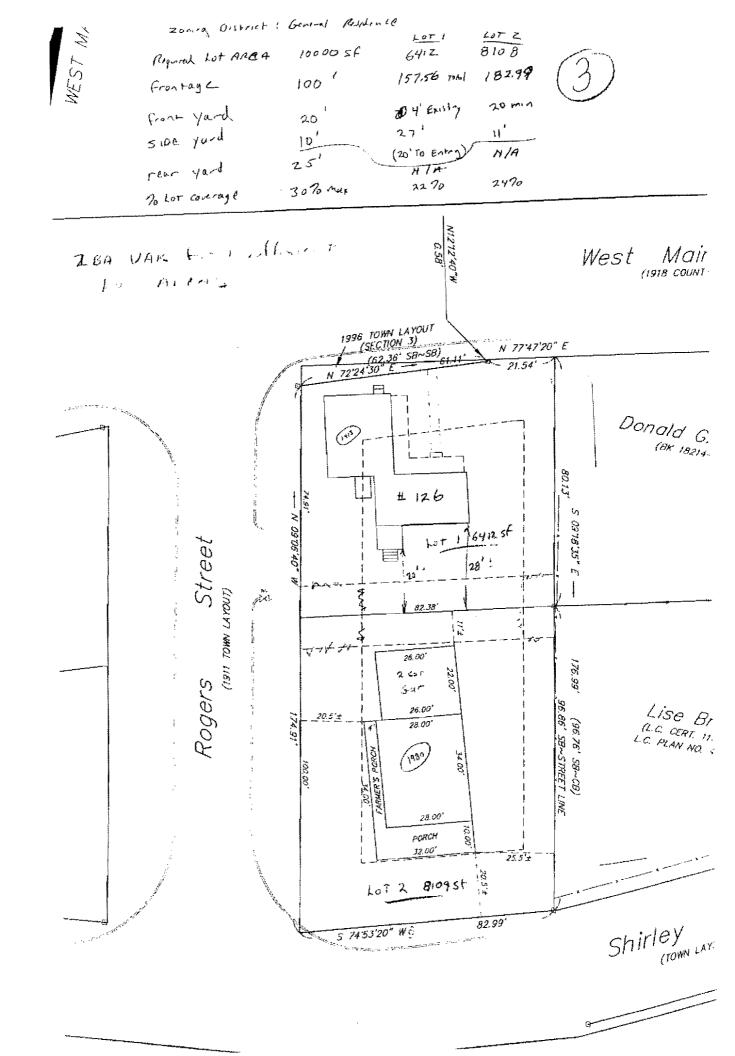

Also attached for reference, please find three potential proposed plans for the erection of such a dwelling on the above-mentioned property.

- Plan 1 -Proposes a garage is added to the existing dwelling unit and attached to the existing dwelling unit's garage is a second dwelling unit. The two units would be attached via the garages. This plan does not require a variance.
- Plan 2 Proposes the existing dwelling unit be connected to the second dwelling unit by a breezeway with parking located in the rear and between the two dwellings. This plan does not require a variance.
- Plan 3 –Proposes the existing dwelling unit remain unchanged and a second dwelling unit to be located in the rear of the property. This is the preferred plan and does

### require a variance.

My client would like to move forward with Plan 3 however, a zoning variance would be required for this plan due to insufficient lot sizes. Please see the chart below for the zoning requirements.

| Zoning District:<br>General Residence | Requirement | Provided Lot 1   | Provided Lot 2 |
|---------------------------------------|-------------|------------------|----------------|
| Lot Area                              | 10,000 S.F  | 6412 S.F         | 8108 S.F.      |
| Frontage                              | 100'        | 157,56'          | 182,99'        |
| Front yard                            | 20'         | 4' existing      | 20' min.       |
| Side yard                             | 10'         | 27' 20' to entry | 11'            |
| % lot covered                         | 30% max     | 22%              | 24%            |

State briefly the reasons for application;

| Requesting a                              |                                                                     |
|-------------------------------------------|---------------------------------------------------------------------|
| to create two                             | lots from one existing lot which existing                           |
|                                           | ngle family home thereon. Proposed Lot 1 to                         |
| have 6,412 so                             | uare feet. Proposed Lot 2 to have 8,109                             |
| square feet.                              |                                                                     |
|                                           |                                                                     |
| **************************************    |                                                                     |
|                                           |                                                                     |
|                                           |                                                                     |
|                                           |                                                                     |
|                                           |                                                                     |
|                                           |                                                                     |
|                                           |                                                                     |
| 11151                                     | MAN LOW Boly and A Marian                                           |
| Date: $6/37$                              | 14 Signed by Manuel Broad Managur                                   |
| l V                                       | c/o Law Office of Thomas A. Gibbons, P.C.                           |
|                                           |                                                                     |
|                                           | 21 Park Street, Ayer, MA 01432                                      |
| Check List:                               |                                                                     |
|                                           | (Daytime Telephone Number)                                          |
|                                           | c/o Law Office of Thomas A. Gibbons, P.C                            |
| <u>.</u> 1                                | 978-772-2284                                                        |
| •                                         |                                                                     |
|                                           |                                                                     |
| 4.0.4.10.000000.0.0.0.0.0.0.0.0.4.14. A = | Completed application                                               |
|                                           |                                                                     |
| W-WW, 1107-2000000-0000000-000000-000A-b  | Two checks made payable to "Town of Ayer" in the amount of          |
|                                           | \$165.00 & \$ 74.00.                                                |
|                                           |                                                                     |
|                                           | Six (6) copies of the certified plot plan (8 ½ x 11 or 11 x 17)     |
|                                           |                                                                     |
|                                           | List of abutters Certified by the Assessors office                  |
|                                           |                                                                     |
|                                           | Completed certified mail documents (certified mailing to be done by |
|                                           | applicant and copied to ZBA's Office Manager along with receipts    |
|                                           | before the scheduled Public Hearing)                                |
|                                           | <del>-</del> *                                                      |