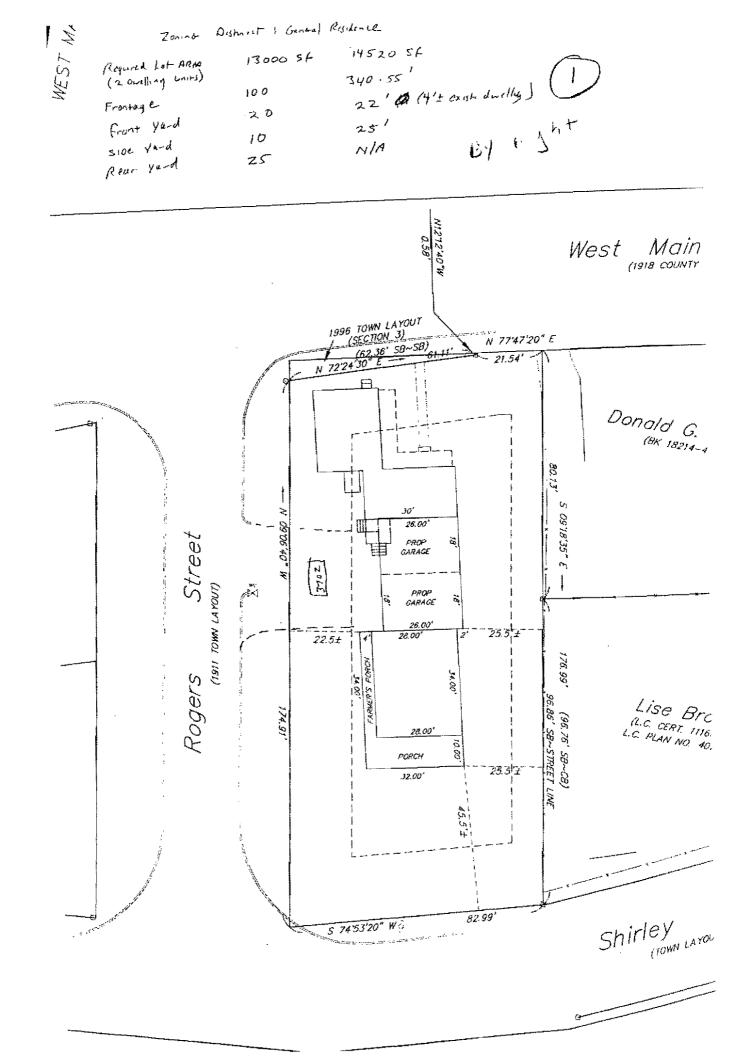

Also attached for reference, please find three potential proposed plans for the erection of such a dwelling on the above-mentioned property.

- Plan 1 -Proposes a garage is added to the existing dwelling unit and attached to the existing dwelling unit's garage is a second dwelling unit. The two units would be attached via the garages. This plan does not require a variance.
- Plan 2 Proposes the existing dwelling unit be connected to the second dwelling unit by a breezeway with parking located in the rear and between the two dwellings. This plan does not require a variance.
- Plan 3 –Proposes the existing dwelling unit remain unchanged and a second dwelling unit to be located in the rear of the property. This is the preferred plan and does

### require a variance.

My client would like to move forward with Plan 3 however, a zoning variance would be required for this plan due to insufficient lot sizes. Please see the chart below for the zoning requirements.

| Zoning District:<br>General Residence | Requirement | Provided Lot 1   | Provided Lot 2 |
|---------------------------------------|-------------|------------------|----------------|
| Lot Area                              | 10,000 S.F  | 6412 S.F         | 8108 S.F.      |
| Frontage                              | 100'        | 157,56'          | 182,99'        |
| Front yard                            | 20'         | 4' existing      | 20' min.       |
| Side yard                             | 10'         | 27' 20' to entry | 11'            |
| % lot covered                         | 30% max     | 22%              | 24%            |

State briefly the reasons for application;

| Requesting a                              |                                                                     |
|-------------------------------------------|---------------------------------------------------------------------|
| to create two                             | lots from one existing lot which existing                           |
|                                           | ngle family home thereon. Proposed Lot 1 to                         |
| have 6,412 so                             | uare feet. Proposed Lot 2 to have 8,109                             |
| square feet.                              |                                                                     |
|                                           |                                                                     |
| **************************************    |                                                                     |
|                                           |                                                                     |
|                                           |                                                                     |
|                                           |                                                                     |
|                                           |                                                                     |
|                                           |                                                                     |
|                                           |                                                                     |
| 11151                                     | MAN LOW Boly and A Marian                                           |
| Date: $6/37$                              | 14 Signed by Manuel Broad Managur                                   |
| l V                                       | c/o Law Office of Thomas A. Gibbons, P.C.                           |
|                                           |                                                                     |
|                                           | 21 Park Street, Ayer, MA 01432                                      |
| Check List:                               |                                                                     |
|                                           | (Daytime Telephone Number)                                          |
|                                           | c/o Law Office of Thomas A. Gibbons, P.C                            |
| <u>.</u> 1                                | 978-772-2284                                                        |
| •                                         |                                                                     |
|                                           |                                                                     |
| 4.0.4.10.000000.0.0.0.0.0.0.0.0.4.14. A = | Completed application                                               |
|                                           |                                                                     |
| W-WW, 1107-2000000-0000000-000000-000A-b  | Two checks made payable to "Town of Ayer" in the amount of          |
|                                           | \$165.00 & \$ 74.00.                                                |
|                                           |                                                                     |
|                                           | Six (6) copies of the certified plot plan (8 ½ x 11 or 11 x 17)     |
|                                           |                                                                     |
|                                           | List of abutters Certified by the Assessors office                  |
|                                           |                                                                     |
|                                           | Completed certified mail documents (certified mailing to be done by |
|                                           | applicant and copied to ZBA's Office Manager along with receipts    |
|                                           | before the scheduled Public Hearing)                                |
|                                           | <del>-</del> *                                                      |