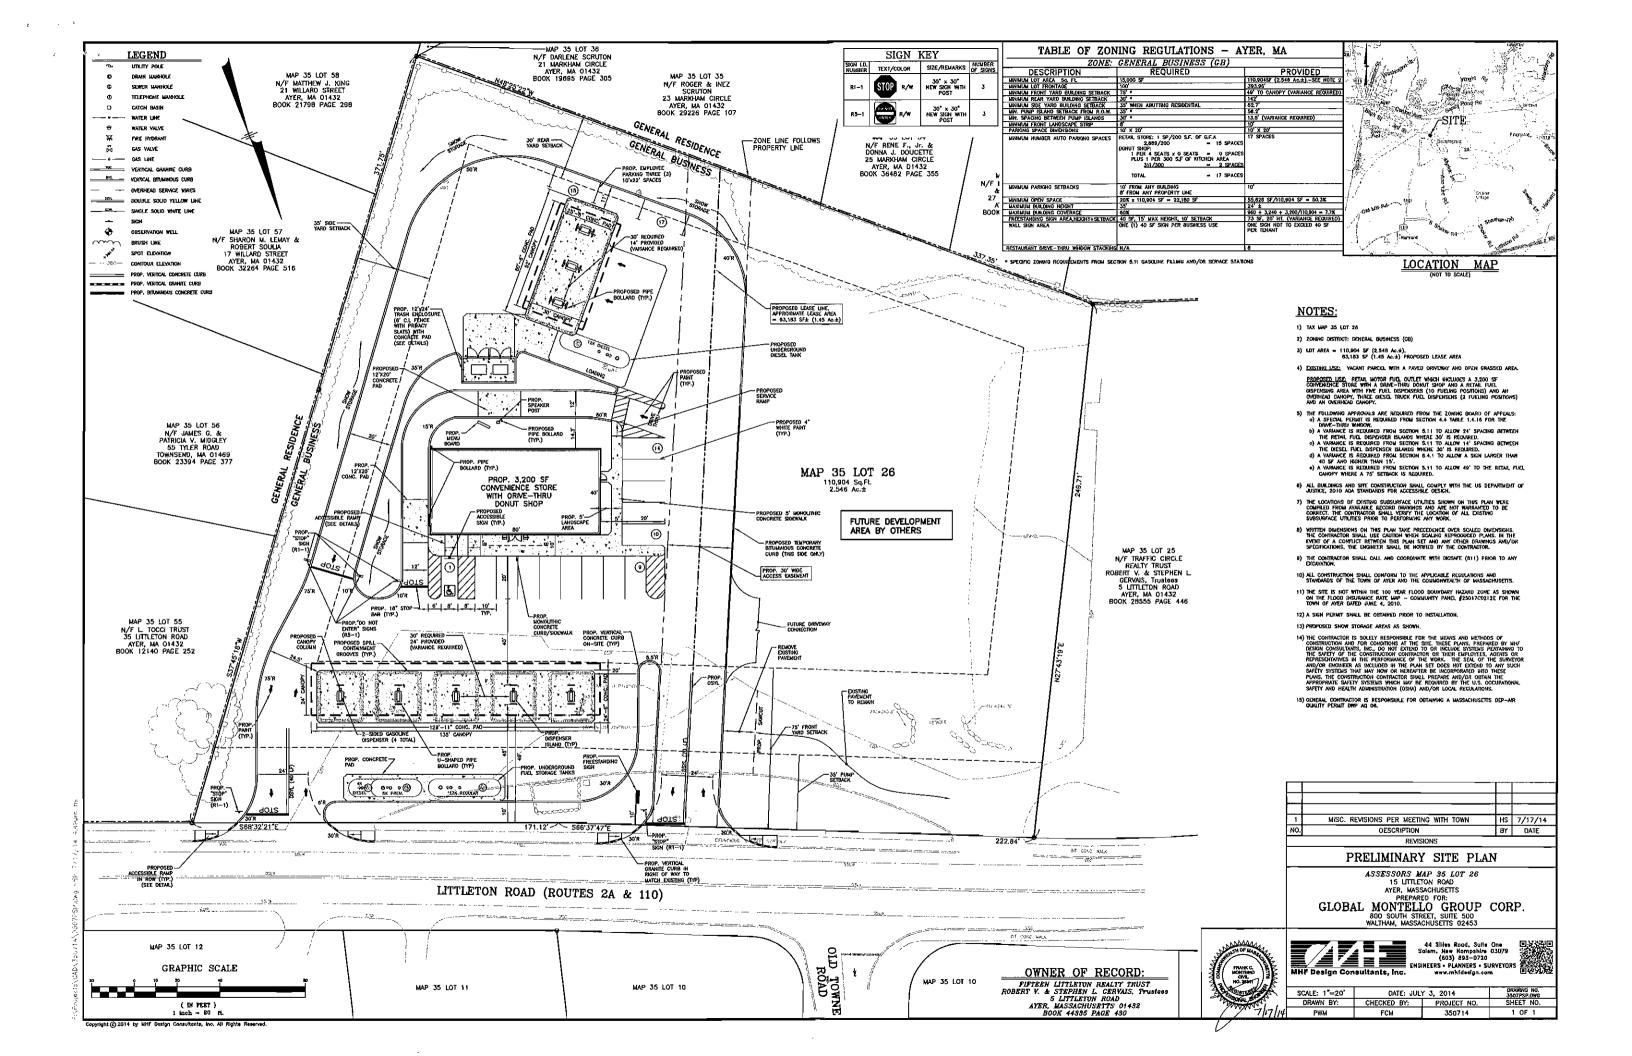

4 \*

State briefly the reasons for application:

| Proposed retail motor | or fuel outlet which includes a 3,200 SF convenience store with a drive-thru    |
|-----------------------|---------------------------------------------------------------------------------|
| donut shop and a re   | stail fuel dispensing area with five fuel dispensers (10 fueling positions) and |
| an overhead canopy    | y. Also proposed is a separate diesel fuel dispensing area with three diesel    |
| truck fuel dispensers | s (2 fueling positions) and an overhead canopy.                                 |
|                       |                                                                                 |
| A Special Permit is   | required from Section 4.4 Table 1.4.16 for the drive-thru window                |
|                       |                                                                                 |
|                       | <u> </u>                                                                        |
|                       | <del></del>                                                                     |
|                       |                                                                                 |
|                       |                                                                                 |
|                       |                                                                                 |
|                       |                                                                                 |
| Date:                 | Signed by J Ruscel                                                              |
|                       | (Petitioner)                                                                    |
|                       | 500 South St. Suite 500                                                         |
|                       | (Street Address)                                                                |
| Check List:           | WHITHIN, ND, 02454                                                              |
|                       | (Daytime Telephone Number)                                                      |
|                       | 781-674-7780                                                                    |
|                       |                                                                                 |
|                       |                                                                                 |
|                       | Completed application                                                           |
| <del>-</del>          | Completed application                                                           |
|                       | Two checks made payable to "Town of Ayer" in the amount of                      |
|                       | \$165.00 & \$ 74.00.                                                            |
|                       |                                                                                 |
|                       | Six (6) copies of the certified plot plan (8 ½ x 11 or 11 x 17)                 |
|                       |                                                                                 |
|                       | List of abutters Certified by the Assessors office                              |
|                       |                                                                                 |
|                       | Completed certified mail documents (certified mailing to be done by             |
|                       | applicant and copied to ZBA's Office Manager along with receipts                |
|                       | before the scheduled Public Hearing)                                            |

State briefly the reasons for application:

| Proposed retail mo         | tor fuel outlet which includes a 3,200 SF convenience store with a drive-thru                 |
|----------------------------|-----------------------------------------------------------------------------------------------|
| donut shop and a           | etail fuel dispensing area with five fuel dispensers (10 fueling positions) and               |
| an overhead canor          | by. Also proposed is a separate diesel fuel dispensing area with three diesel                 |
| truck fuel dispense        | rs (2 fueling positions) and an overhead canopy.                                              |
| *                          |                                                                                               |
| A variance is requi        | red from Section 5.11 to allow 24' spacing between the retail fuel                            |
| dispenser islands v        | vhere 30' is required.                                                                        |
| <u>A variance is requi</u> | red from Section 5.11 to allow 14' spacing between the diesel fuel                            |
| dispenser islands v        | vhere 30' is required.                                                                        |
| <u>A variance is requi</u> | red from Section 8.4.1 to allow a sign larger than 40 SF and higher than 15'.                 |
| A variance is requi        | red from Section 5.11 to allow 49' to the refall fuel canopy where a 75' setback is required. |
|                            |                                                                                               |
|                            |                                                                                               |
|                            | $\mathcal{L}_{\mathcal{L}}$                                                                   |
| Date:                      | Signed by Rolling                                                                             |
|                            | (Potitioner)                                                                                  |
|                            | 500 Journ St. Suite SOO                                                                       |
|                            | Walthorn, ND, 02454                                                                           |
| Check List:                |                                                                                               |
|                            | (Daytime Telephone Number)                                                                    |
|                            | 781-674-7780                                                                                  |
|                            |                                                                                               |
|                            |                                                                                               |
|                            | 20 I. I. W. W.                                                                                |
|                            | Completed application                                                                         |
|                            | Two checks made payable to "Town of Ayer" in the amount of                                    |
|                            | \$165.00 & \$ 74.00.                                                                          |
|                            | φ105.00 <b>c</b> φ (4.00.                                                                     |
|                            | Six (6) copies of the certified plot plan (8 ½ x 11 or 11 x 17)                               |
|                            | 722 (0) 10 p. 22 01 11 11 11 11 11 11 11 11 11 11 11 11                                       |
|                            | List of abutters Certified by the Assessors office                                            |
|                            | •                                                                                             |
|                            | Completed certified mail documents (certified mailing to be done by                           |
|                            | applicant and copied to ZBA's Office Manager along with receipts                              |
|                            | before the scheduled Public Hearing)                                                          |
|                            |                                                                                               |