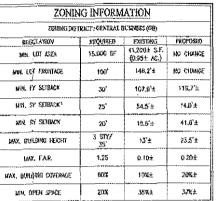

| Zoning District:<br>General Residence | Requirement | Provided Lot 1   | Provided Lot 2 |
|---------------------------------------|-------------|------------------|----------------|
| Lot Area                              | 10,000 S.F  | 6412 S.F         | 8108 S.F.      |
| Frontage                              | 100'        | 157,56'          | 182,99'        |
| Front yard                            | 20'         | 4' existing      | 20' min.       |
| Side yard                             | 10'         | 27' 20' to entry | 11'            |
| % lot covered                         | 30% max     | 22%              | 24%            |