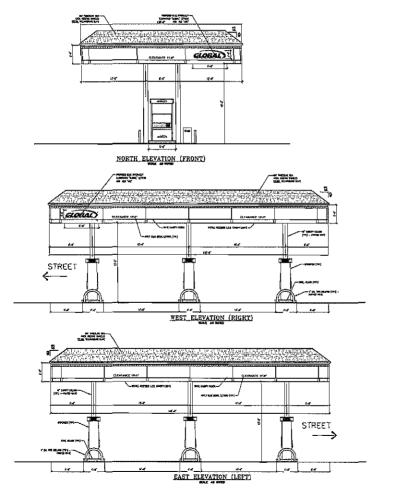

4 \*

State briefly the reasons for application:

| Proposed retail motor | or fuel outlet which includes a 3,200 SF convenience store with a drive-thru    |
|-----------------------|---------------------------------------------------------------------------------|
| donut shop and a re   | stail fuel dispensing area with five fuel dispensers (10 fueling positions) and |
| an overhead canopy    | y. Also proposed is a separate diesel fuel dispensing area with three diesel    |
| truck fuel dispensers | s (2 fueling positions) and an overhead canopy.                                 |
|                       |                                                                                 |
| A Special Permit is   | required from Section 4.4 Table 1.4.16 for the drive-thru window                |
|                       |                                                                                 |
|                       | <u> </u>                                                                        |
|                       | <del></del>                                                                     |
|                       |                                                                                 |
|                       |                                                                                 |
|                       |                                                                                 |
|                       |                                                                                 |
| Date:                 | Signed by J Ruscel                                                              |
|                       | (Petitioner)                                                                    |
|                       | 500 South St. Suite 500                                                         |
|                       | (Street Address)                                                                |
| Check List:           | WHITHIN, ND, 02454                                                              |
|                       | (Daytime Telephone Number)                                                      |
|                       | 781-674-7780                                                                    |
|                       |                                                                                 |
|                       |                                                                                 |
|                       | Completed application                                                           |
| <del>-</del>          | Completed application                                                           |
|                       | Two checks made payable to "Town of Ayer" in the amount of                      |
|                       | \$165.00 & \$ 74.00.                                                            |
|                       |                                                                                 |
|                       | Six (6) copies of the certified plot plan (8 ½ x 11 or 11 x 17)                 |
|                       |                                                                                 |
|                       | List of abutters Certified by the Assessors office                              |
|                       |                                                                                 |
|                       | Completed certified mail documents (certified mailing to be done by             |
|                       | applicant and copied to ZBA's Office Manager along with receipts                |
|                       | before the scheduled Public Hearing)                                            |

State briefly the reasons for application:

| Proposed retail mo         | tor fuel outlet which includes a 3,200 SF convenience store with a drive-thru                 |
|----------------------------|-----------------------------------------------------------------------------------------------|
| donut shop and a           | etail fuel dispensing area with five fuel dispensers (10 fueling positions) and               |
| an overhead canor          | by. Also proposed is a separate diesel fuel dispensing area with three diesel                 |
| truck fuel dispense        | rs (2 fueling positions) and an overhead canopy.                                              |
| *                          |                                                                                               |
| A variance is requi        | red from Section 5.11 to allow 24' spacing between the retail fuel                            |
| dispenser islands v        | vhere 30' is required.                                                                        |
| <u>A variance is requi</u> | red from Section 5.11 to allow 14' spacing between the diesel fuel                            |
| dispenser islands v        | vhere 30' is required.                                                                        |
| <u>A variance is requi</u> | red from Section 8.4.1 to allow a sign larger than 40 SF and higher than 15'.                 |
| A variance is requi        | red from Section 5.11 to allow 49' to the refall fuel canopy where a 75' setback is required. |
|                            |                                                                                               |
|                            |                                                                                               |
|                            | $\mathcal{L}_{\mathcal{L}}$                                                                   |
| Date:                      | Signed by Rolling                                                                             |
|                            | (Potitioner)                                                                                  |
|                            | 500 Journ St. Suite SOO                                                                       |
|                            | Walthorn, ND, 02454                                                                           |
| Check List:                |                                                                                               |
|                            | (Daytime Telephone Number)                                                                    |
|                            | 781-674-7780                                                                                  |
|                            |                                                                                               |
|                            |                                                                                               |
|                            | 20 I. I. W. W.                                                                                |
|                            | Completed application                                                                         |
|                            | Two checks made payable to "Town of Ayer" in the amount of                                    |
|                            | \$165.00 & \$ 74.00.                                                                          |
|                            | φ105.00 <b>c</b> φ (4.00.                                                                     |
|                            | Six (6) copies of the certified plot plan (8 ½ x 11 or 11 x 17)                               |
|                            | 722 (0) 10 p. 22 01 11 11 11 11 11 11 11 11 11 11 11 11                                       |
|                            | List of abutters Certified by the Assessors office                                            |
|                            | •                                                                                             |
|                            | Completed certified mail documents (certified mailing to be done by                           |
|                            | applicant and copied to ZBA's Office Manager along with receipts                              |
|                            | before the scheduled Public Hearing)                                                          |
|                            |                                                                                               |