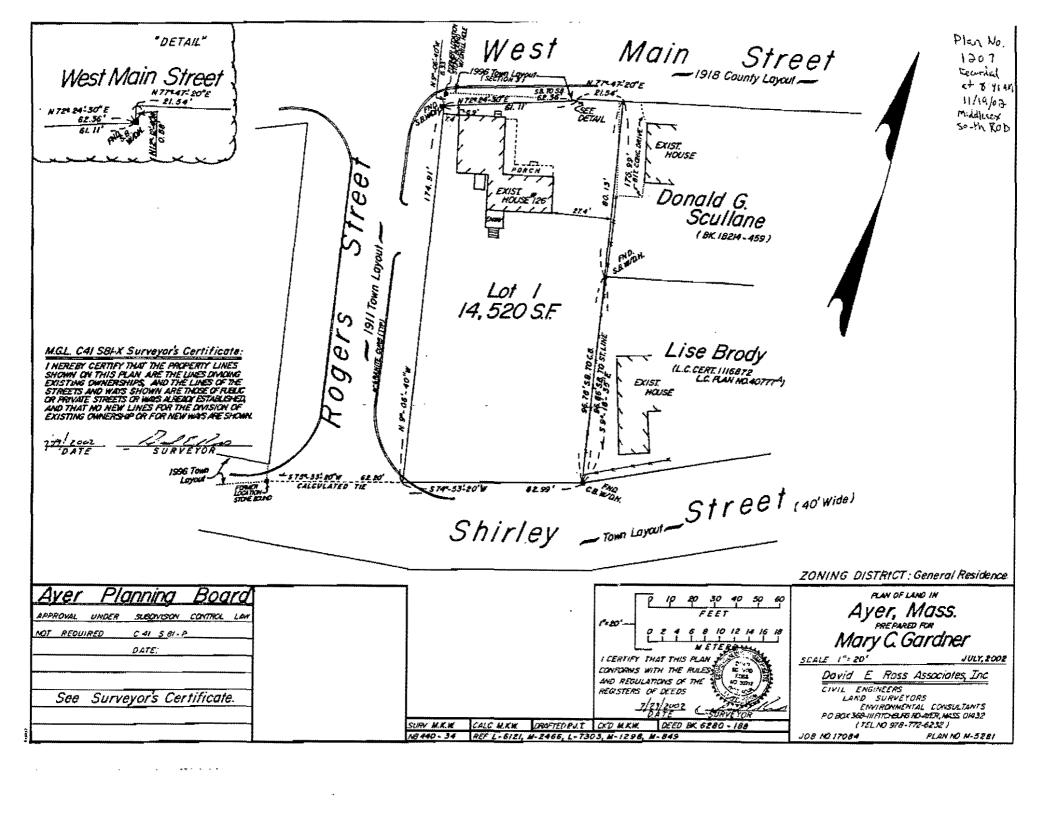

July 18, 2014

Susan Copeland, Town Clerk Ayer Town Hall 1 Main Street Ayer, MA 01432

RE: 126 West Main Street, Ayer

Dear Ms. Copeland,

Pursuant to MGL Ch 40A § 15, please accept for filing on behalf of the Ayer Zoning Board of Appeals, the application for Rengard, LLC of Ayer, Massachusetts for a variance for lot area at 126 West Main Street, Ayer, Massachusetts. As such please find attached the following documentation:

Also attached for reference, please find three potential proposed plans for the erection of such a dwelling on the above-mentioned property.

- Plan 1 -Proposes a garage is added to the existing dwelling unit and attached to the existing dwelling unit's garage is a second dwelling unit. The two units would be attached via the garages. This plan does not require a variance.
- Plan 2 Proposes the existing dwelling unit be connected to the second dwelling unit by a breezeway with parking located in the rear and between the two dwellings. This plan does not require a variance.
- Plan 3 –Proposes the existing dwelling unit remain unchanged and a second dwelling unit to be located in the rear of the property. This is the preferred plan and does

### require a variance.

My client would like to move forward with Plan 3 however, a zoning variance would be required for this plan due to insufficient lot sizes. Please see the chart below for the zoning requirements.

| Zoning District:<br>General Residence | Requirement | Provided Lot 1   | Provided Lot 2 |
|---------------------------------------|-------------|------------------|----------------|
| Lot Area                              | 10,000 S.F  | 6412 S.F         | 8108 S.F.      |
| Frontage                              | 100'        | 157,56'          | 182,99'        |
| Front yard                            | 20'         | 4' existing      | 20' min.       |
| Side yard                             | 10'         | 27' 20' to entry | 11'            |
| % lot covered                         | 30% max     | 22%              | 24%            |

State briefly the reasons for application;

| Requesting a                              |                                                                     |
|-------------------------------------------|---------------------------------------------------------------------|
| to create two                             | lots from one existing lot which existing                           |
|                                           | ngle family home thereon. Proposed Lot 1 to                         |
| have 6,412 so                             | uare feet. Proposed Lot 2 to have 8,109                             |
| square feet.                              |                                                                     |
|                                           |                                                                     |
| **************************************    |                                                                     |
|                                           |                                                                     |
|                                           |                                                                     |
|                                           |                                                                     |
|                                           |                                                                     |
|                                           |                                                                     |
|                                           |                                                                     |
| 11151                                     | MAN LOW Boly and A Marian                                           |
| Date: $6/37$                              | 14 Signed by Manuel Broad Managur                                   |
| l V                                       | c/o Law Office of Thomas A. Gibbons, P.C.                           |
|                                           |                                                                     |
|                                           | 21 Park Street, Ayer, MA 01432                                      |
| Check List:                               |                                                                     |
|                                           | (Daytime Telephone Number)                                          |
|                                           | c/o Law Office of Thomas A. Gibbons, P.C                            |
| <u>.</u> 1                                | 978-772-2284                                                        |
| •                                         |                                                                     |
|                                           |                                                                     |
| 4.0.4.10.000000.0.0.0.0.0.0.0.0.4.14. A = | Completed application                                               |
|                                           |                                                                     |
| W-WW, 1107-2000000-0000000-000000-000A-b  | Two checks made payable to "Town of Ayer" in the amount of          |
|                                           | \$165.00 & \$ 74.00.                                                |
|                                           |                                                                     |
|                                           | Six (6) copies of the certified plot plan (8 ½ x 11 or 11 x 17)     |
|                                           |                                                                     |
|                                           | List of abutters Certified by the Assessors office                  |
|                                           |                                                                     |
|                                           | Completed certified mail documents (certified mailing to be done by |
|                                           | applicant and copied to ZBA's Office Manager along with receipts    |
|                                           | before the scheduled Public Hearing)                                |
|                                           | <del>-</del> *                                                      |